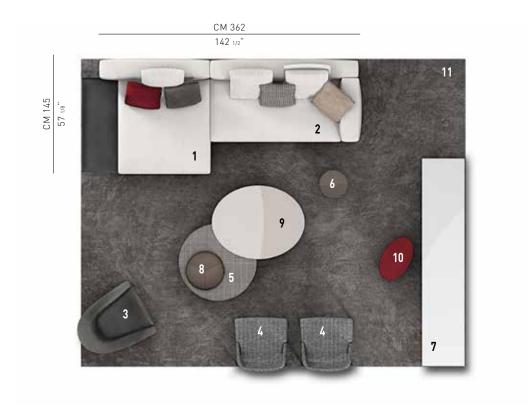

### **WHITE** — arrangement 03

#### SOFA ARRANGEMENT

- 1 WHITE SOFÀ CHAISE-LONGUE ISLE SX CM 167X145 H89-TOP 44X117
- 2 WHITE ELEMENT WITH 1 ARMREST DX CM 195X103 H89

#### **FURNISHING ACCESSORIES**

- 3 QUINN ARMCHAIR CM 78X95 H70
- 4 OWENS "ARMCHAIR" ARMCHAIR CM 72X72 H76
- 5 **DENNY** OTTOMAN Ø CM 100 H32
- 6 CESAR COFFEE TABLE Ø CM 36 H45

- 7 LANE CONSOLE TABLE CM 270X55 H51,5
- 8 MIK TRAY Ø CM 50 H5
- 9 RAYMOND COFFEE TABLE CM 120X95 H39
- 10 RAYMOND OTTOMAN WITH STORAGE CM 60X37 H39
- 11 DIBBETS RUG CM 500X400

### Furnishing accessories

3 QUINN ARMCHAIR CM 78X95 H70

4 OWENS "ARMCHAIR" ARMCHAIR CM 72X72 H76

5 DENNY OTTOMAN Ø CM 100 H82

6 CESAR COFFEE TABLE Ø CM 36 H45

7 LANE CONSOLE TABLE CM 270X55 H51,5

8 MIK TRAY Ø CM 50 H5

9 RAYMOND COFFEE TABLE CM 120X95 H39

10 RAYMOND OTTOMAN WITH STORAGE CM 60X37 H39

11 DIBBETS RUG CM 500X400