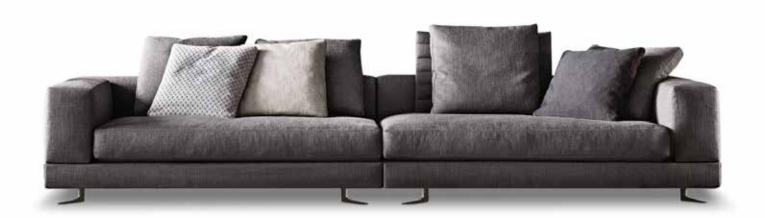

### **WHITE** — arrangement 03

#### SOFA ARRANGEMENT

- 1 WHITE SOFÀ CHAISE-LONGUE ISLE SX CM 167X145 H89-TOP 44X117
- 2 WHITE ELEMENT WITH 1 ARMREST DX CM 195X103 H89