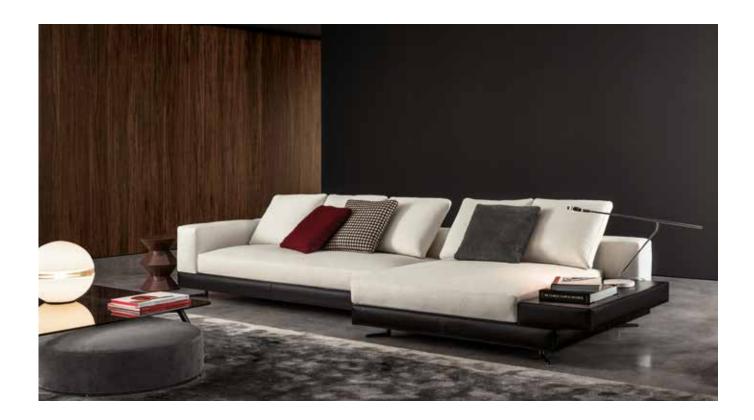

### **WHITE** — arrangement 03

#### SOFA ARRANGEMENT

- 1 WHITE SOFÀ CHAISE-LONGUE ISLE SX CM 167X145 H89-TOP 44X117
- 2 WHITE ELEMENT WITH 1 ARMREST DX CM 195X103 H89