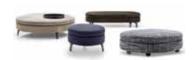

#### **FURNISHING ACCESSORIES**

- 3 QUINN ARMCHAIR CM 78X95 H70
- 4 OWENS "ARMCHAIR" ARMCHAIR CM 72X72 H76
- 5 **DENNY** OTTOMAN Ø CM 100 H32
- 6 CESAR COFFEE TABLE Ø CM 36 H45

- 7 LANE CONSOLE TABLE CM 270X55 H51,5
- 8 MIK TRAY Ø CM 50 H5
- 9 RAYMOND COFFEE TABLE CM 120X95 H39
- 10 RAYMOND OTTOMAN WITH STORAGE CM 60X37 H39
- 11 DIBBETS RUG CM 500X400

### Furnishing accessories

3 QUINN ARMCHAIR CM 78X95 H70

4 OWENS "ARMCHAIR" ARMCHAIR CM 72X72 H76

5 DENNY OTTOMAN Ø CM 100 H82

6 CESAR COFFEE TABLE Ø CM 36 H45

7 LANE CONSOLE TABLE CM 270X55 H51,5

8 MIK TRAY Ø CM 50 H5

9 RAYMOND COFFEE TABLE CM 120X95 H39

10 RAYMOND OTTOMAN WITH STORAGE CM 60X37 H39

11 DIBBETS RUG CM 500X400